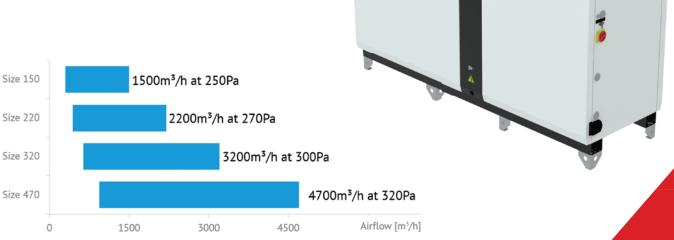

h.

The perfect combination of smart casing design, selection of hi-tech materials and components, topped up with intelligent **AirGENIO** control delivers ventilation units with low sound, high energy-efficiency and compact dimensions – all units fit through a 900 mm wide door. Besides that the range offers a wide choice of post-heaters – electric, water, DX and 4-pipe C/O coils, option of electric pre-heater also available.

Integrated AirGENIO control system allows remote control (BMS network, service SW, mobile app) or online control via **AirGENIO Cloud.** 

## 1500-4700 m<sup>3</sup>/h

Nominal airflow at external pressure\*)

### 1,9 kW/m<sup>3</sup>/s

SPI (SFP of both fans + control)

#### 82 %

Min. thermal efficiency (EN308)

### 1,6 m/s

Air velocity on filters



COMING SOON