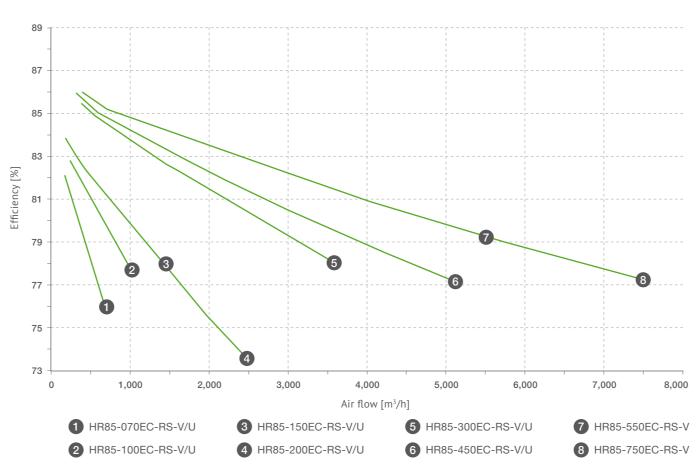

|    |   |  |







# **ALFA 85** driving wheel of your ventilation



Wide and flexible range of highly efficient heat recovery units for indoor/outdoor installations designed for commercial application such as **offices**, **coffee bars**, **restaurants and sport facilities**.

#### MODEL RANGE

- 8 sizes of vertical version with air flows 700 7,500 m<sup>3</sup>/h
- 6 sizes of version with upper outlets with air flows 700 4,500 m<sup>3</sup>/h





**VERTICAL** 700; 1 000; 1 500; 2 000; 3 000; 4 500; 5 500; 7 500 m<sup>3</sup>/h

UPPER 700; 1 000; 1 500; 2 000; 3 000; 4 500 m<sup>3</sup>/h









- High efficiency of heat recovery up to 85 %
- Humidity recovery
- Automatic regulation of the rotation
- Step motor ensuring high reliability
- Suitable for extreme low temperatures





CERTIFIED PERFORMANCE

### **ROTARY HEAT EXCHANGER**



# HEAT RECOVERY EFFICIENCY



#### **EC FANS**

- Radial fans with backward curved blades (EBM)
- High efficiency
- Low SFP
- Silent operation
- Fluent regulation of the fan speed

#### AFTERHEATER/COOLER

• Integrated afterheater/cooler: electric, hot water (heating only), water change-over, DX coil

## CONSTRUCTION

- Sandwich panels insulated with rockwool (50 mm)
- Construction without thermal bridges
- Suitable for indoor and outdoor installation down to -20 °C
- Compact (up to 2,000 m<sup>3</sup>/h) or modular (from 3,000 m<sup>3</sup>/h)
- Left and right service access
- Easy to servise = segmentally divided access door (not more than 25 kg)



# FILTERS

- Filter class M5 on supply to the room and exhaust from the room
- Fil