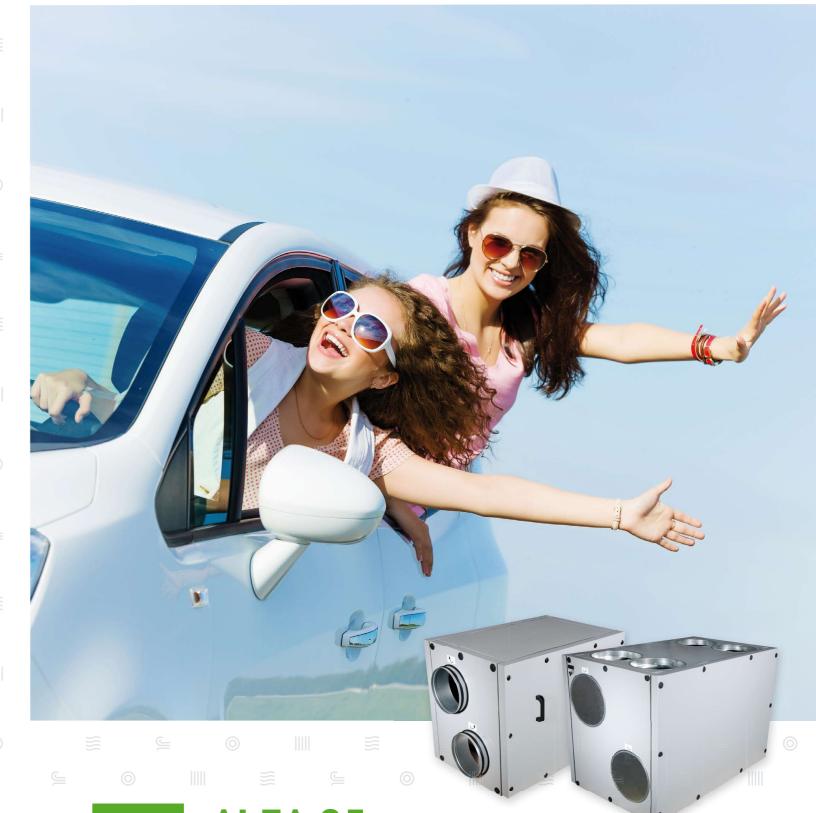

# **ALFA 85** driving wheel of your ventilation

Wide and flexible range of highly efficient heat recovery units for indoor/outdoor installations designed for commercial application such as **offices**, **coffee bars**, **restaurants and sport facilities**.

#### MODEL RANGE

- 8 sizes of vertical version with air flows 700 7,500 m<sup>3</sup>/h
- 6 sizes of version with upper outlets with air flows 700 4,500 m<sup>3</sup>/h

**VERTICAL** 700; 1 000; 1 500; 2 000; 3 000; 4 500; 5 500; 7 500 m<sup>3</sup>/h