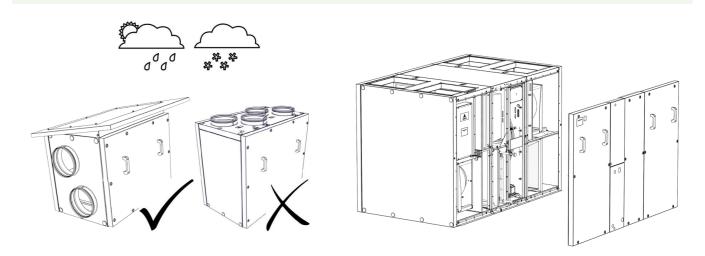

## CONSTRUCTION

- Sandwich panels insulated with rockwool (50 mm)
- Construction without thermal bridges
- Suitable for indoor and outdoor installation down to -20 °C
- Compact (up to 2,000 m<sup>3</sup>/h) or modular (from 3,000 m<sup>3</sup>/h)
- Left and right service access
- Easy to servise = segmentally divided access door (not more than 25 kg)