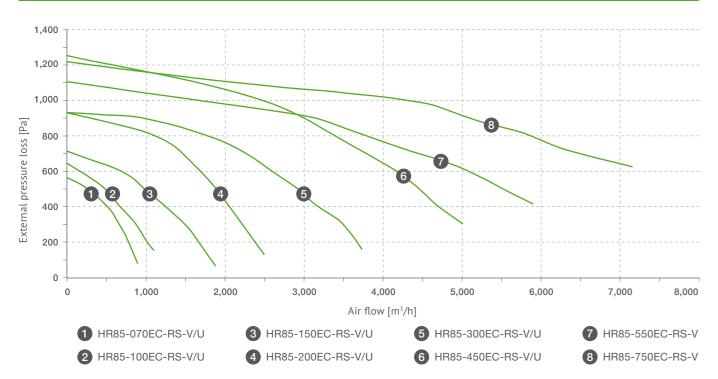

|     |       |    |   |  |
| )<br>informati | on? |       |    |   |  |
| site or via    |     | il≞   |    |   |  |
| V.CZ           |     |       |    |   |  |
| V.CZ           |     |       |    |   |  |







# **ALFA 85** driving wheel of your ventilation



Wide and flexible range of highly efficient heat recovery units for indoor/outdoor installations designed for commercial application such as **offices**, **coffee bars**, **restaurants and sport facilities**.

#### MODEL RANGE

- 8 sizes of vertical version with air flows 700 7,500 m<sup>3</sup>/h
- 6 sizes of version with upper outlets with air flows 700 4,500 m<sup>3</sup>/h





**VERTICAL** 700; 1 000; 1 500; 2 000; 3 000; 4 500; 5 500; 7 500 m<sup>3</sup>/h

UPPER 700; 1 000; 1 500; 2 000; 3 000; 4 500 m<sup>3</sup>/h









- High efficiency of heat recovery up to 85 %
- Humidity recovery
- Automatic regulation of the rotation
- Step motor ensuring high reliability
- Suitable for extreme low temperatures





CERTIFIED PERFORMANCE

### **ROTARY HEAT EXCHANGER**



# HEAT RECOVERY EFFICIENCY



#### **EC FANS**

- Radial fans with backward curved blades (EBM)
- High efficiency
- Low SFP
- Silent operation
- Fluent regulation of the fan speed

#### AFTERHEATER/COOLER

• Integrated afterheater/cooler: electric, hot water (heating only), water change-over, DX coil

## CONSTRUCTION

- Sandwich panels insulated with rockwool (50 mm)
- Construction without thermal bridges
- Suitable for indoor and outdoor installation down to -20 °C
- Compact (up to 2,000 m<sup>3</sup>/h) or modular (from 3,000 m<sup>3</sup>/h)